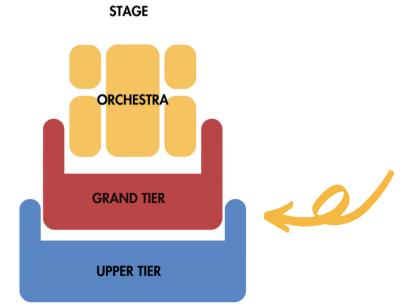

- 5. Select the area of the hall you'd like to sit in by using the drop down menu, or by clicking on the desired section on the map.
- Your Membership is good for any A (blue), B (orange) or C (purple) seat in the hall.
   Unavailable seats will appear as greyed out dots.
  - 7. Choose your seats and hit "continue"