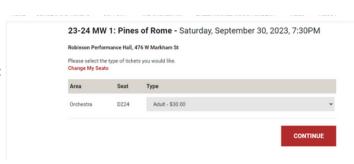

8. Select the ticket type (Adult) and hit "continue", your Membership discount will be applied on the next screen. If it does not apply, please give us a call at the box office (501) 666-1761 ext. 1.

| Add more tickets and take advantage of one of           | these available offers: |               |
|---------------------------------------------------------|-------------------------|---------------|
| 2324 Entergy Kids Ticket Online                         | these available offers. |               |
| Your items have been discounted as part of the offer Do | uble Concert Membership |               |
| Enter a promotion code here if you have one             |                         |               |
|                                                         | APPLY                   | CODE          |
|                                                         |                         |               |
|                                                         |                         |               |
| em                                                      | Qty                     | Tota          |
| 3-24 MW 1: Pines of Rome                                |                         |               |
| aturday September 30, 2023 @ 7:30PM                     | 1                       | \$0.00        |
| iew details                                             |                         |               |
|                                                         | EDIT                    | DELETE        |
|                                                         |                         |               |
|                                                         | Grand '                 | Total: \$0.00 |
|                                                         | Total Say               | ring: \$30.00 |
|                                                         |                         |               |