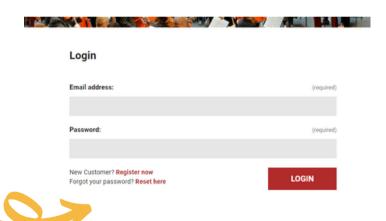

1. Go to www.arkansassymphony.org. In the right corner of the screen select "Sign in/Register".

- 2. Using your email and password, enter your information and select log in. If your account is not set up select "create new account".
  - Once logged in, select the tab that says
     "Concerts". This will redirect you to our "ASO Upcoming Concerts" menu.
  - 4. From this menu select the performance and day you wish to purchase tickets for. Click "Book Now".